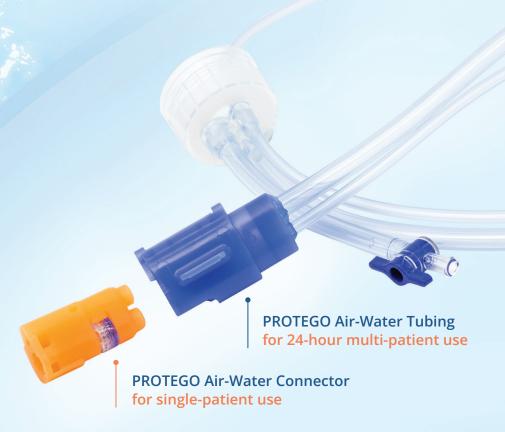

### Designed for User Convenience

PROTEGO Air-Water System features colour-coded tubing and connector for easy identification and a one-click open and close mechanism for straightforward operation.

Scan for PROTEGO video