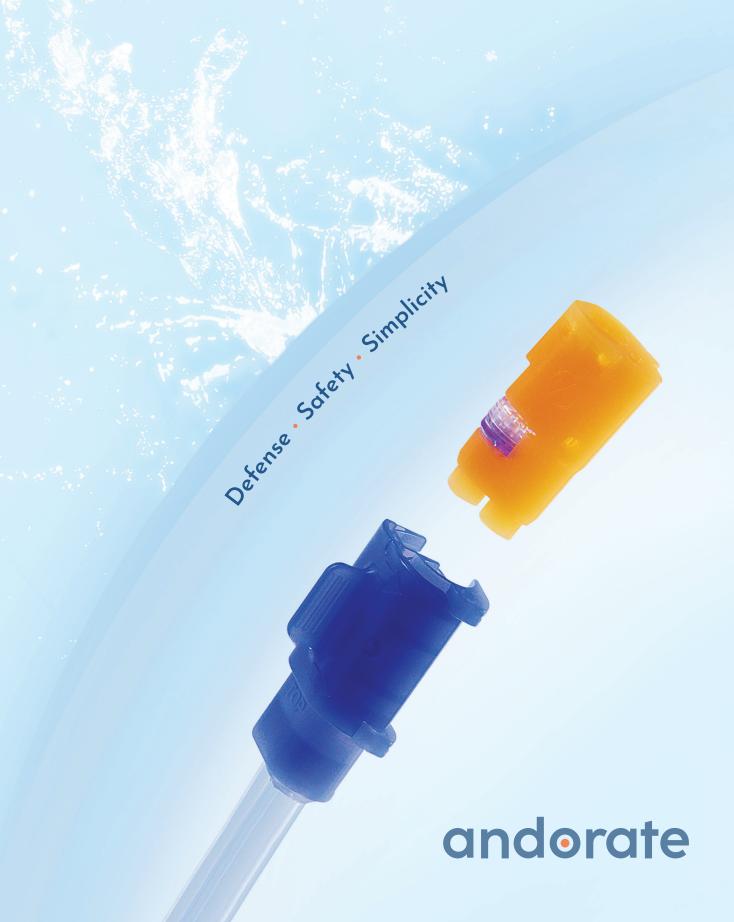

# **Andorate PROTEGO Air-Water System**

Preventing the Contaminated Fluid Travelling Back to the Water Bottle

# **Andorate PROTEGO Air-Water System**

How to Reduce the Risk of Backflow During a Gastroenterology Procedure?

### Worldwide Patented Backflow Prevention Techonology

PROTEGO Air-Water System functions as a shield to prevent contaminated fluid from travelling back to the water bottle, improving patient and user safety.