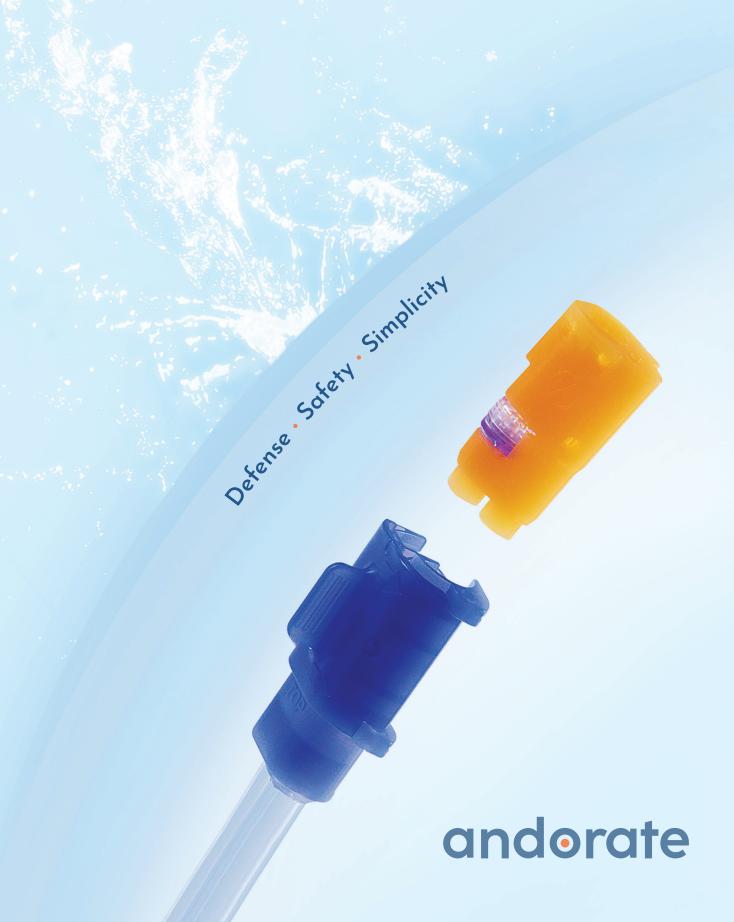

# **Andorate PROTEGO Air-Water System**

Preventing the Contaminated Fluid Travelling Back to the Water Bottle

# **Andorate PROTEGO Air-Water System**

How to Reduce the Risk of Backflow During a Gastroenterology Procedure?

### Worldwide Patented Backflow Prevention Techonology

PROTEGO Air-Water System functions as a shield to prevent contaminated fluid from travelling back to the water bottle, improving patient and user safety.

### Designed for User Convenience

PROTEGO Air-Water System features colour-coded tubing and connector for easy identification and a one-click open and close mechanism for straightforward operation.

Scan for PROTEGO video