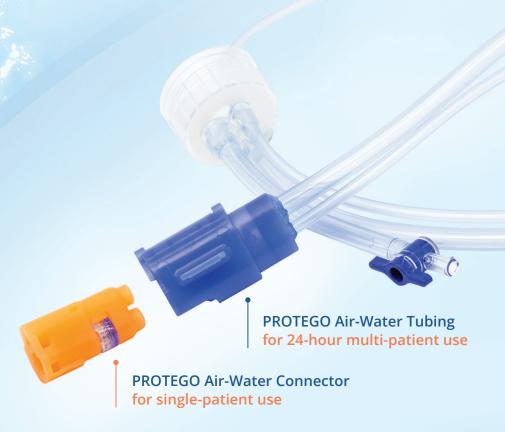

### Worldwide Patented Backflow Prevention Techonology

PROTEGO Air-Water System functions as a shield to prevent contaminated fluid from travelling back to the water bottle, improving patient and user safety.

### Designed for User Convenience

PROTEGO Air-Water System features colour-coded tubing and connector for easy identification and a one-click open and close mechanism for straightforward operation.

Scan for PROTEGO video