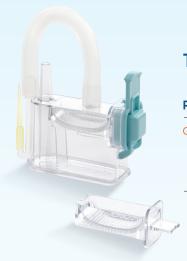

### **Upgraded Closing Mechanism**

Interchangeable strainers with minimal suction interruption during procedures.

# **Convenient Polyp Collection**

Curved interior design prevents polyps from getting trapped in strainer corners.

# Minimise Bio-contamination Dual strainers for easy interchangeability.

Provided with an user-friendly polyp pick for convenient polyp transfer.

### **Clear Visualisation**

Made with high quality materials for enhance visibility, allowing quicker identification and response to retrieved specimens.

Check out the Instructional Video