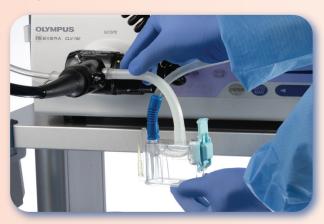

### **Upgraded Closing Mechanism**

Interchangeable strainers with minimal suction interruption during procedures.

### **Better Angulation Control**

A pre-angled connection tube enables tangle-free operations.