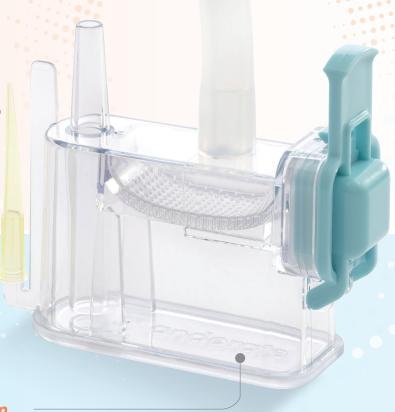

# **Convenient Polyp Collection**

Curved interior design prevents polyps from getting trapped in strainer corners.

### **Clear Visualisation**

Made with high quality materials for enhance visibility, allowing quicker identification and response to retrieved specimens.

Check out the Instructional Video