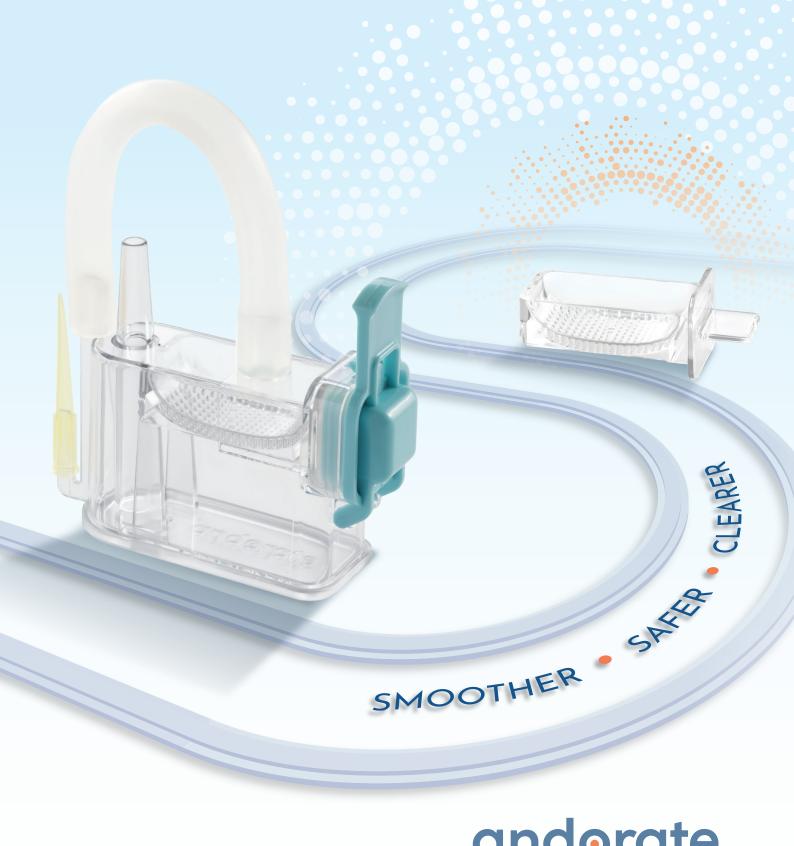

# ThomasTrap™ 2.0 Polyp Trap

Enhancing Suction for GI Procedures

andorate

# ThomasTrap™ 2.0 Polyp Trap

### **Upgraded Closing Mechanism**

Interchangeable strainers with minimal suction interruption during procedures.

### **Better Angulation Control**

A pre-angled connection tube enables tangle-free operations.

# **Convenient Polyp Collection**

Curved interior design prevents polyps from getting trapped in strainer corners.

# Minimise Bio-contamination Dual strainers for easy interchangeability.

Provided with an user-friendly polyp pick for convenient polyp transfer.

### **Clear Visualisation**

Made with high quality materials for enhance visibility, allowing quicker identification and response to retrieved specimens.

Check out the Instructional Video