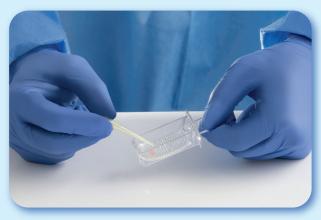

# Minimise Bio-contamination Dual strainers for easy interchangeability.

Provided with an user-friendly polyp pick for convenient polyp transfer.